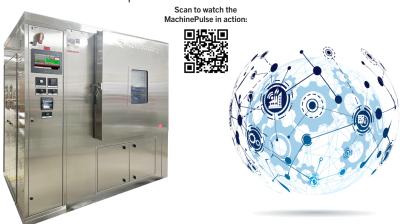

# PERFORMANCE MONITORING SYSTEM

WORKS WITH NEW AND EXISTING MODBUS COMMUNICATION

The MachinePulse Gateway works with the existing controller to monitor strategic areas of your equipment.