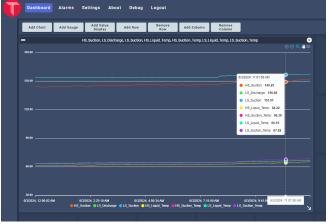

### **FEATURES**

**Continuous monitoring** - The MachinePulse constantly monitors the system and provides notifications when anomalies are detected.

**Dashboards** are used to display the data being collected, as well as any alarm conditions – Accessible via an internet browser – Available to the customer as a premium option.

#### Easily Configurable Dashboards