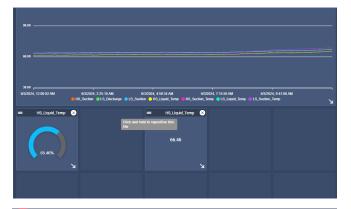

### **FEATURES**

**Continuous monitoring** - The MachinePulse constantly monitors the system and provides notifications when anomalies are detected.

**Dashboards** are used to display the data being collected, as well as any alarm conditions – Accessible via an internet browser – Available to the customer as a premium option.

**Data storage -** After being collected, the data points are accumulated and stored for analysis at any time via the dashboard.