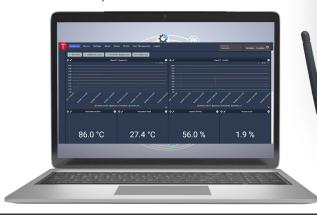

### **FEATURES**

**Continuous monitoring** - The MachinePulse constantly monitors the system and provides notifications when anomalies are detected.

**Dashboards** are used to display the data being collected, as well as any alarm conditions – Accessible via an internet browser – Available to the customer as a premium option.

#### Easily Configurable Dashboards